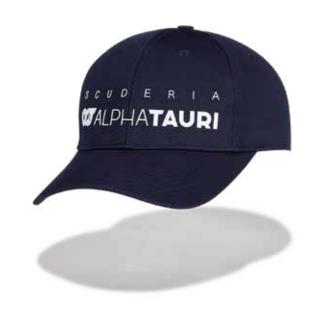

#### Baseball Cap

The navy cap will protect you from the burning sun on race days. It will complete your look with the Scuderia AlphaTauri branding on the front and side.

Material Spec: Made of 100% bird eye mesh.