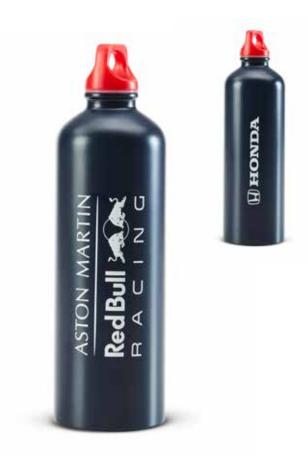

#### Water Bottle >

This high-quality stainless steel bottle can carry your favourite hot or cold drink everywhere and anytime. It's finished in navy with an Aston Martin Red Bull Racing and Honda logo on each side. The top of the bottle is finished in red to give it a unique look.

Material Spec: Made of 90% stainless steel and 10% plastic.