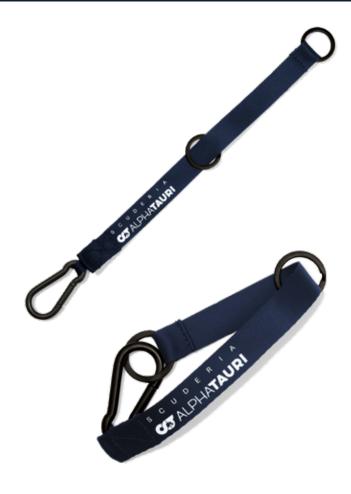

#### Keyring :

The Scuderia AlphaTauri Honda keyring features a buckle to attach your keys to your belt or to easily detach it from the Scuderia AlphaTauri Honda Lanyard. It has a Scuderia AlphaTauri logo and also two O-rings to attach it to your keys.