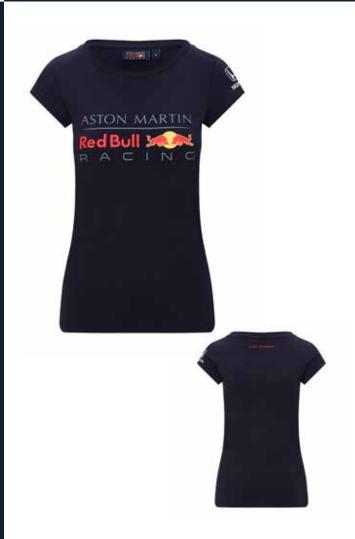

#### Woman T-shirt : Navy

This classic logo T-shirt is a great way to show your support for the team. The short sleeves and ribbed collar will make sure you will stay cool on those warm summer days. The Aston Martin Red Bull Racing logo on the front and Honda logo on the left sleeve feature proudly, along with a small 'Gives You Wings' print on the back to complete the look.

Material Spec: Made of 100% cotton.