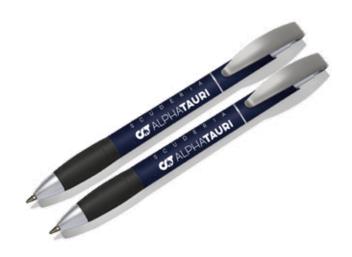

#### Pen Set >

Sign your contract for the next racing season using this Scuderia AlphaTauri Honda Pen Set. By buying this set, you'll make sure that you always have a spare pen at hand. It features AlphaTauri branding on the front and a clasp to attach it to your binder.