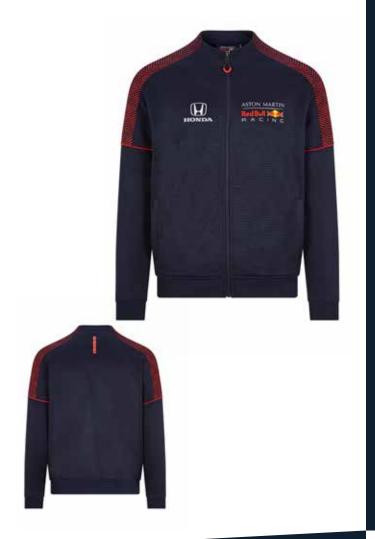

#### Track Top Navy

Wearing the track top you can look even sportier with the red details and striping on the sleeves. It features a unique neck line and elastic rib cuffs and hem. The printed Honda and Aston Martin Red Bull Racing logos will make your look complete.

Material Spec: Made of 60% polyester and 40% cotton.