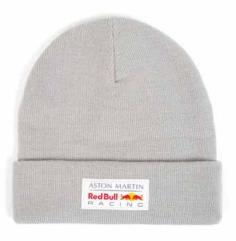

#### Beanie >

When the sun sets and the nights get cold, you can count on the Scuderia AlphaTauri Honda team hat to keep your head warm. It features a Scuderia AlphaTauri logo in white on a navy coloured hat.

Material Spec: Made of 100% acrylic.