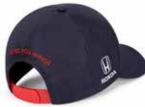

#### Classic Cap

The classic cap is a comfortable and fashionable item for all our fans. It features a red coloured sandwich peak insert. High density Aston Martin Red Bull Racing logo prints on the crown and 'Gives You Wings' embroidery on the closure arch make the look of this cap complete. The Honda logo is featured on the side.

Material Spec: Made of 100% polyester.