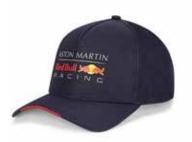

#### Classic Cap

The classic cap is a comfortable and fashionable item for all our fans. It features a red coloured sandwich peak insert. High density Aston Martin Red Bull Racing logo prints on the crown and 'Gives You Wings' embroidery on the closure arch make the look of this cap complete. The Honda logo is featured on the side.

Material Spec: Made of 100% polyester.