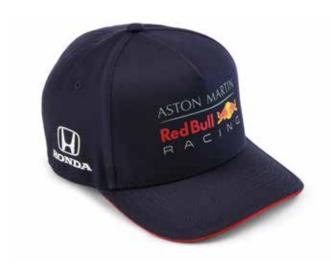

#### Classic Cap

The classic cap is a comfortable and fashionable item for all our fans. It features a red coloured sandwich peak insert. High density Aston Martin Red Bull Racing logo prints on the crown and 'Gives You Wings' embroidery on the closure arch make the look of this cap complete. The Honda logo is featured on the side.

Material Spec: Made of 100% polyester.