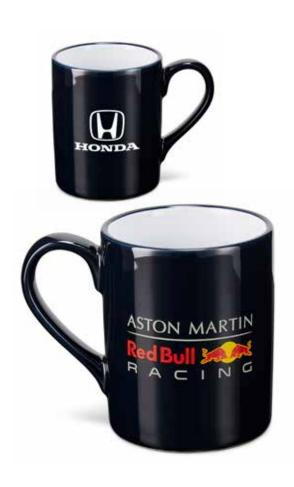

#### < Mug

Start your day at full speed with a cup of Aston Martin Red Bull Racing - Honda coffee. It features both logos combined with a navy blue outer and white inner colour.

Material Spec: Made of 100% stoneware.