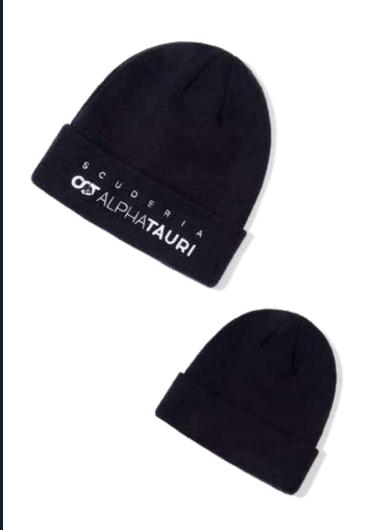

#### Beanie >

When the sun sets and the nights get cold, you can count on the Scuderia AlphaTauri Honda team hat to keep your head warm. It features a Scuderia AlphaTauri logo in white on a navy coloured hat.

Material Spec: Made of 100% acrylic.