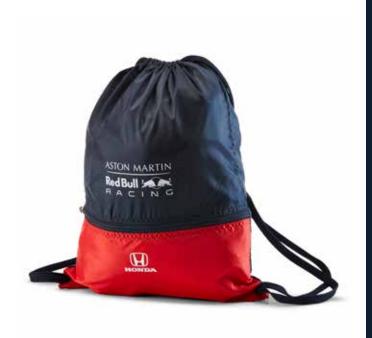

#### Drawstring Bag

This drawstring bag is the perfect bag to carry your personal items. It features a very practical front pocket which can be closed by a horizontal zip. The bag can be closed and opened by using draw-cords. The Honda logo is visualized on the front together with the team logo.