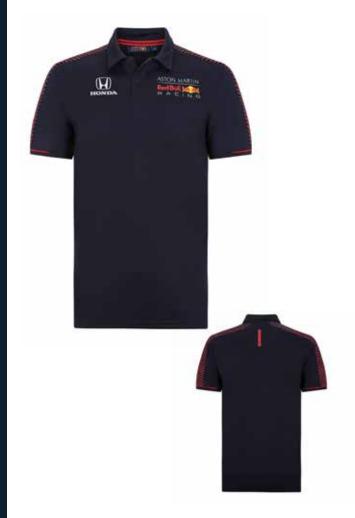

### Polo Navy

The 2020 seasonal polo is ideal for those warmer race weekends. The classy design with red striping on the shoulders makes this a stylish staple for your summer outfit. Accelerate striping on the sleeves combined with Aston Martin Red Bull Racing and Honda logos on the front complete the look.

Material Spec: Made of 100% polyester.