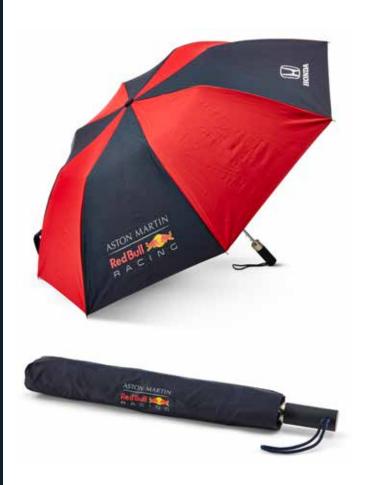

#### Umbrella

Be prepared for that unexpected shower with this high quality, solid umbrella. This umbrella is foreseen with a quick release button on the handle and features the Honda and team logo.

Material Spec: Made of 100% nylon.