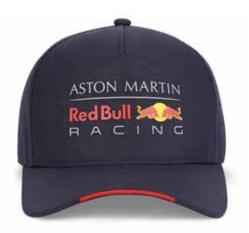

#### Classic Cap

The classic cap is a comfortable and fashionable item for all our fans. It features a red coloured sandwich peak insert. High density Aston Martin Red Bull Racing logo prints on the crown and 'Gives You Wings' embroidery on the closure arch make the look of this cap complete. The Honda logo is featured on the side.

Material Spec: Made of 100% polyester.