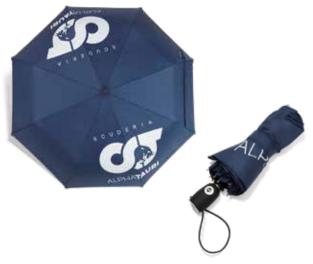

#### Umbrella

Should the rain begin to fall on race day, your Scuderia AlphaTauri Honda umbrella will keep you dry in style. It features Scuderia AlphaTauri branding via a silk-screen print.

Material Spec: Made of 100% polyester.