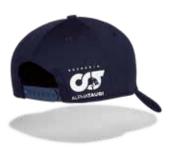

#### Baseball Cap

The navy cap will protect you from the burning sun on race days. It will complete your look with the Scuderia AlphaTauri branding on the front and side.

Material Spec: Made of 100% bird eye mesh.