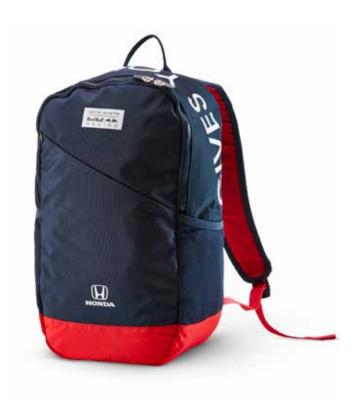

#### Backpack >

This backpack is the ideal bag for various activities and features practical pockets all over.

The Honda and team logo are both displayed on the front and a 'Gives You Wings' print on the top completes the look.