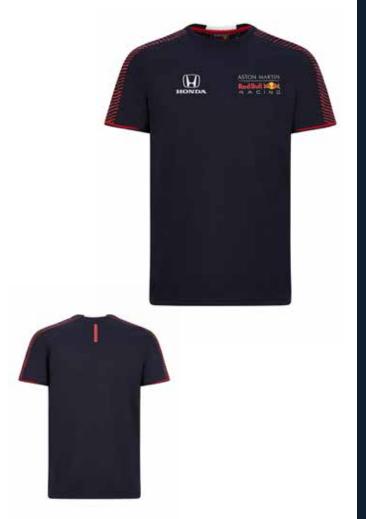

### Polo Navy

The 2020 seasonal polo is ideal for those warmer race weekends. The classy design with red striping on the shoulders makes this a stylish staple for your summer outfit. Accelerate striping on the sleeves combined with Aston Martin Red Bull Racing and Honda logos on the front complete the look.

Material Spec: Made of 100% polyester.