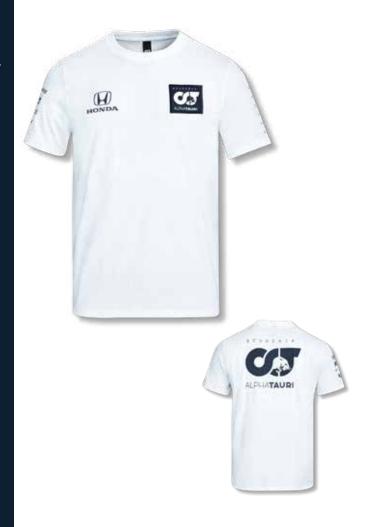

#### T-shirt White

The white Scuderia AlphaTauri Honda T-shirt is a great addition to your casual summer outfit. The contrasting AlphaTauri and Honda branding on the front and the logos on the sleeves and back make this a simple yet stylish choice.

Material Spec: Made of 50% cotton, 50% polyester.