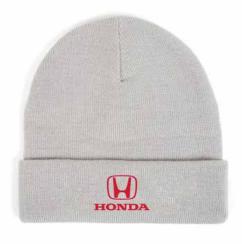

#### Classic Beanie

The classic beanie is the perfect way to make your look complete during those cold winter days.

A Honda logo embroidery together with the Aston Martin Red Bull Racing team logo on the other side give it that extra touch of class.

Material Spec: Made of 100% acrylic.