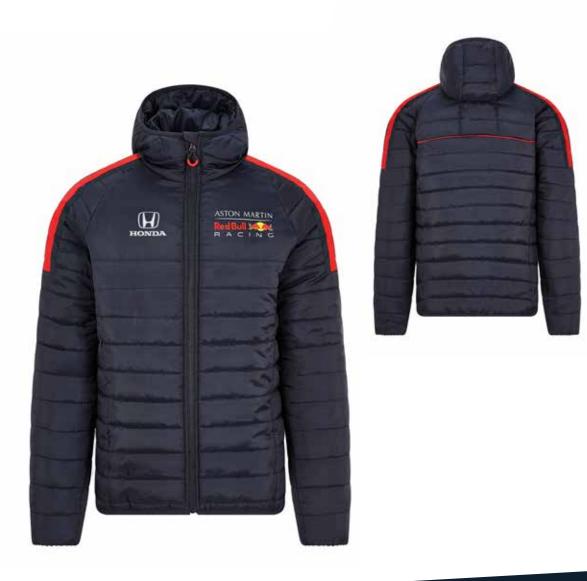

#### Padded Jacket Navy

The padded jacket is a great addition to your winter outfit. It features synthetic padding along with concealed zipped side pockets. With the red details along with the Honda and Aston Martin Red Bull Racing logos, you can make your support for the team known.

Material Spec: Made of 100% polyester.