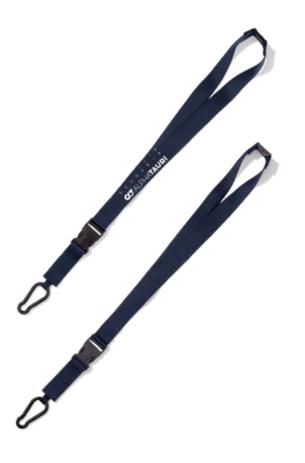

#### Lanyard

Using the Scuderia AlphaTauri Honda Lanyard you can carry your keys or your entrance badge with you at all times. No more searching for lost keys with this one!

Material Spec: Made of 100% nylon.