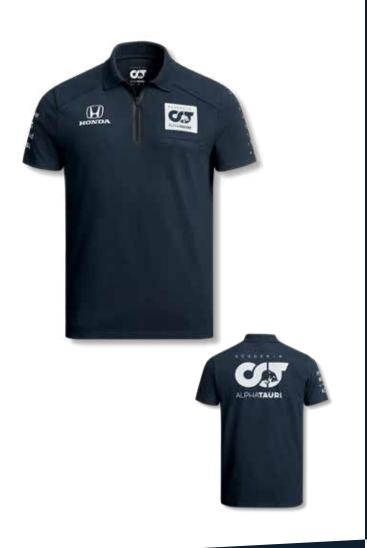

#### Polo Navy

The navy Scuderia AlphaTauri Honda team polo is the perfect race day outfit to support your favorite team. The AlphaTauri and Honda branding on the front and the contrasting collar will complete your racing look.

Material Spec: Made of 95% cotton, 5% elastane.