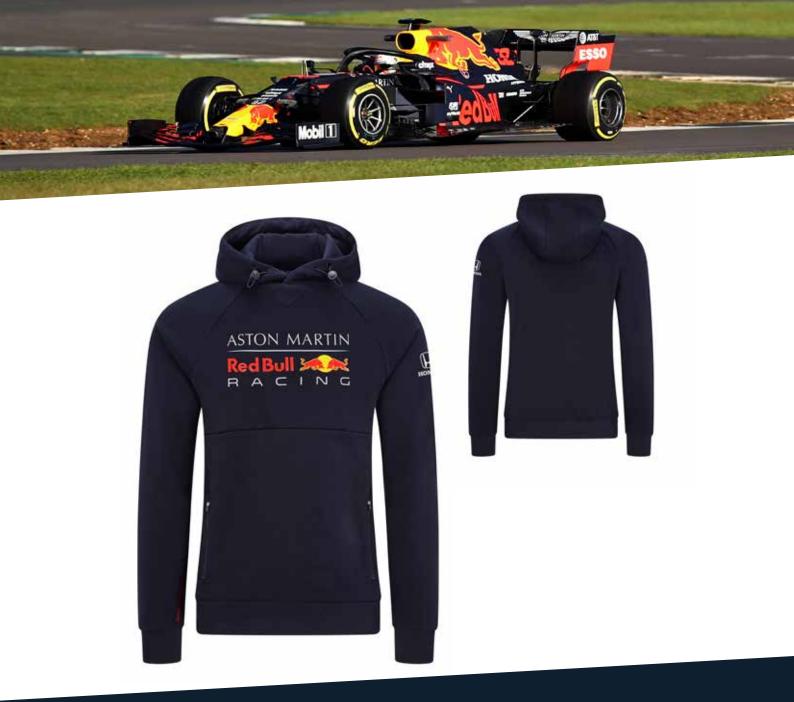

#### Hooded Sweater Navy

This navy hoodie is the perfect accessory for those cold winter days. Featuring zipped side pockets and a printed 'Gives You Wings' logo on the right sleeve. The central Aston Martin Red Bull Racing printed logo on the chest together with a Honda logo on the sleeve, make the look of this hoodie complete.

Material Spec: Made of 65% cotton and 35% polyester.