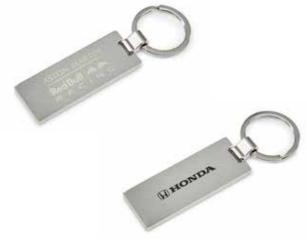

#### Metal Keyring

Make heads turn next time you pull out your bunch of keys with this solid metal keyring. This stylish keyring has an engraved 'Gives You Wings' detail on the ring and also features the Honda and Aston Martin Red Bull Racing logo.

Material Spec: Made of 95% zinc alloy and 5% iron.

#### Strap Keyring

Make a statement when you pull out your bunch of keys with this fashionable strap keyring. This stylish keyring features a Honda and Aston Martin Red Bull Racing logo and an engraved 'Gives You Wings' detail on the ring.